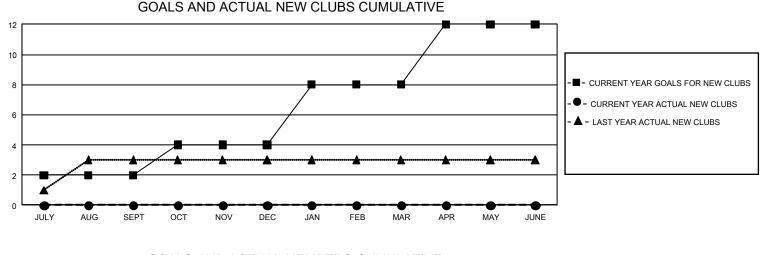

## GMT MONTHLY MEMBERSHIP PROGRESS REPORT Results as of: 12/31/2019

GMT Constitutional Area 5 - C, Group D

REPORT DOES NOT INCLUDE CLUBS IN UNDISTRICTED AREAS.

| Clubs                 |               |           |               | Members               |                        |                         |                                                    |
|-----------------------|---------------|-----------|---------------|-----------------------|------------------------|-------------------------|----------------------------------------------------|
| RESULTS FOR 2019-2020 |               |           |               | RESULTS FOR 2019-2020 |                        |                         |                                                    |
| QUARTER               | NEW CLUB GOAL | NEW CLUBS | DROPPED CLUBS | QUARTER MEM           | BER GROWTH NET<br>GOAL | MEMBER GROWTH<br>ACTUAL | DROPPED<br>MEMBERS ACTUAL<br>(including transfers) |
| JULY/AUG/SEPT         | 6             | 0         | 4             | JULY/AUG/SEPT         | 495                    | 92                      | 38                                                 |
| OCT/NOV/DEC           | 6             | 0         | 0             | OCT/NOV/DEC           | 330                    | 66                      | 97                                                 |
| JAN/FEB/MAR           | 12            | 0         | 0             | JAN/FEB/MAR           | 675                    | 0                       | 0                                                  |
| APR/MAY/JUNE          | 12            | 0         | 0             | APR/MAY/JUNE          | 525                    | 0                       | 0                                                  |