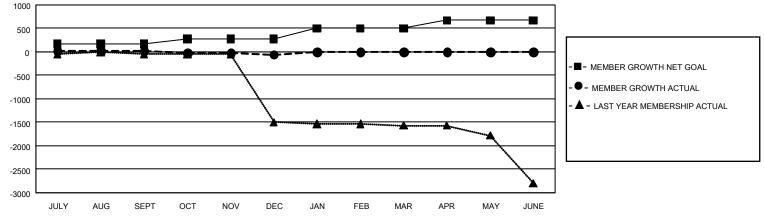

## GMT MONTHLY MEMBERSHIP PROGRESS REPORT Results as of: 12/31/2019

GMT Constitutional Area 5 - C, Group D

REPORT DOES NOT INCLUDE CLUBS IN UNDISTRICTED AREAS.

| Clubs                 |               |           |               | Members               |                        |                         |                                                    |
|-----------------------|---------------|-----------|---------------|-----------------------|------------------------|-------------------------|----------------------------------------------------|
| RESULTS FOR 2019-2020 |               |           |               | RESULTS FOR 2019-2020 |                        |                         |                                                    |
| QUARTER               | NEW CLUB GOAL | NEW CLUBS | DROPPED CLUBS | QUARTER MEM           | BER GROWTH NET<br>GOAL | MEMBER GROWTH<br>ACTUAL | DROPPED<br>MEMBERS ACTUAL<br>(including transfers) |
| JULY/AUG/SEPT         | 6             | 0         | 4             | JULY/AUG/SEPT         | 495                    | 92                      | 38                                                 |
| OCT/NOV/DEC           | 6             | 0         | 0             | OCT/NOV/DEC           | 330                    | 66                      | 97                                                 |
| JAN/FEB/MAR           | 12            | 0         | 0             | JAN/FEB/MAR           | 675                    | 0                       | 0                                                  |
| APR/MAY/JUNE          | 12            | 0         | 0             | APR/MAY/JUNE          | 525                    | 0                       | 0                                                  |